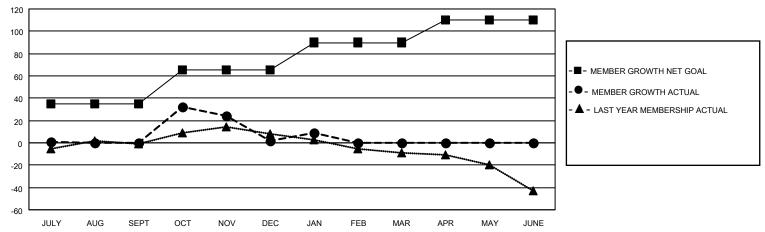

#### GOALS AND ACTUAL MEMBERS CUMULATIVE

| DROPPED CLUBS: 0 |    | 40 CLUBS OF 67 ADDED 1 OR<br>MORE NEW MEMBERS | GENDER DISTRIBUTION                 |              |  |
|------------------|----|-----------------------------------------------|-------------------------------------|--------------|--|
|                  |    | WORE NEW WEINDERS                             | MALE 1,634 (75.20%)                 |              |  |
|                  |    |                                               | FEMALE                              | 539 (24.80%) |  |
| DROPPED MEMBERS  |    |                                               | NON BINARY                          | 0 (0.00%)    |  |
|                  |    |                                               | PREFER NOT TO ANSWER                | 0 (0.00%)    |  |
| DECEASED         | 20 |                                               |                                     | ,            |  |
| CLUB CANCELLED   | 0  | CLICK HERE FOR CUMULATIVE                     | TOTAL FAMILY UNIT MEMBERS 376       |              |  |
| OTHER            | 76 | MEMBERSHIP DATA                               |                                     |              |  |
| TOTAL            | 96 |                                               | FAMILY MEMBERS PAYING HALF DUES 189 |              |  |
|                  |    |                                               |                                     |              |  |